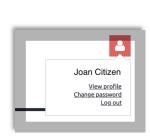

## Updating your profile

Once logged in, you can click on the icon on the top right of the site to log out, change your password, or view your profile. Your profile will give you access and allow you to edit your details, allow you to change your email subscriptions, view event registrations and view past payments. You can also update/renew your membership details.