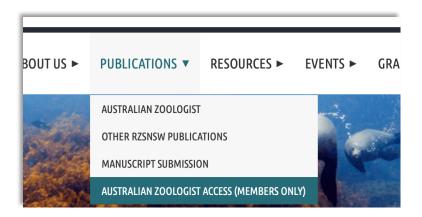

#### Accessing publications

If your membership includes access to *Australian Zoologist*, you can access the full text through the rzsnsw.org.au site. Log in at <a href="rzsnsw.org.au">rzsnsw.org.au</a> (see above). Once logged in, select the publications menu and the 'AUSTRALIAN ZOOLOGIST ACCESS (MEMBERS ONLY)' menu item. This menu item will take you directly to the *Australian Zoologist* site and provide full access. This menu item is only visible to members with publications who are logged in.