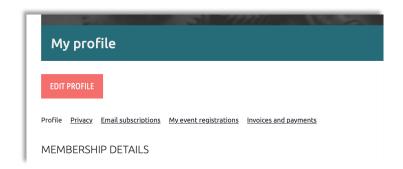

## Updating your profile

Once logged in, you can click on the icon on the top right of the site to log out, change your password, or view your profile. Your profile will give you access and allow you to edit your details, allow you to change your email subscriptions, view event registrations and view past payments. You can also update/renew your membership details.