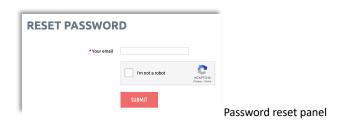

## Changing your password

If you forget your password or want to change your password, you can do so by clicking the 'Forgot password' link in the login panel. This will then ask you to enter your email address and complete a reCAPTCHA. If the email matches one in our system you will be sent an email with instructions on how to change your password.